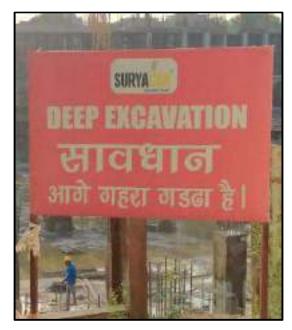

--------|-----------------------------------------------------|
| 1.      | Land Cost                      | 106.00                                              |
| 2.      | Building                       | 205.5                                               |
| 3.      | *Plant & Machinery (STP, etc.) | 3.50                                                |
| 4.      | Others                         | 5.00                                                |
|         | Total                          | 320.00                                              |

Dated: 16.02.2024



# PROJECT PHOTOGRAPHS











Tower-01



Tower-02



Tower- 03



Tower-03



**Tower-4 & 5** 



Tower- 06



Commercial



## PHOTOGRAPHS OF GREEN AREA WITHIN THE PROJECT SITE









## FIRST AID BOX













## **DUST MITIGATION MEASURES**















## **WATER SPRINKLING**













Date: 07.07.2023

### STRUCTURAL STABILITY CERTIFICATE

I **Magsud E Nazar**, Structural Engineer, certify that Proposed Homeland Regalia Situated at Group Housing Site. Sector 77, S.A.S. Nagar (Mohali) for M/s S.A. Global Pvt. Ltd., the structural part of entire building shall be designed on the basis of structural calculations and is considered safe in accordance with the permissible stresses, stenderness ratio and soil bearing pressure.

Certified that the building shall be analyzed and designed in accordance with the fatest edition of National Building Code and prevailing code of Bureau of Indian standards for Structural Stability and withstand the Earth Quake Impact. Further, it does not include impl