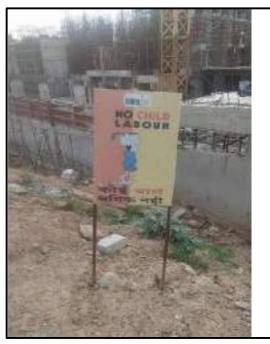

------------|-----------------------------------------------------|
| 1.      | Land Cost                      | 106.00                                              |
| 2.      | Building                       | 205.5                                               |
| 3.      | *Plant & Machinery (STP, etc.) | 3.50                                                |
| 4.      | Others                         | 5.00                                                |
|         | Total                          | 320.00                                              |

Dated: 16.02.2024



# PROJECT PHOTOGRAPHS











Tower-01



Tower-02



Tower- 03



Tower-03



**Tower-4 & 5** 



Tower- 06



Commercial



## PHOTOGRAPHS OF GREEN AREA WITHIN THE PROJECT SITE









## FIRST AID BOX













## **DUST MITIGATION MEASURES**















## **WATER SPRINKLING**













Date: 07.07.2023

### STRUCTURAL STABILITY CERTIFICATE

I **Magsud E Nazar**, Structural Engineer, certify that Proposed Homeland Regalia Situated at Group Housing Site. Sector 77, S.A.S. Nagar (Mohali) for M/s S.A. Global Pvt. Ltd., the structural part of entire building shall be designed on the basis of structural calculations and is considered safe in accordance with the permissible stresses, stenderness ratio and soil bearing pressure.

Certified that the building shall be analyzed and designed in accordance with the fatest edition of National Building Code and prevailing code of Bureau of Indian standards for Structural Stability and withstand the Earth Quake Impact. Further, it does not include