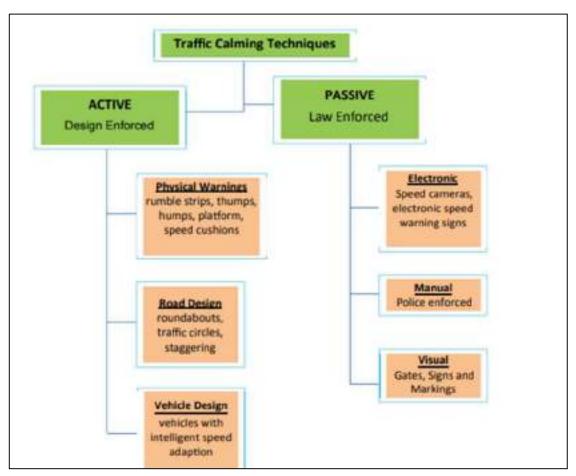

emed fit shall be taken against the industry.

A copy of the above is forwarded to the following for information and necessary action please:

Senior Environmental Engineer, ZP-1, Patiala.

Date: 05-12-2023

**Environmental Engineer** 

For & on behalf of

(Punjab Pollution Control Board)

## Annexure-14(a)



#### TRAFFIC CALMING MEASURES

#### **INTRODUCTION:**

Traffic calming uses physical design and other measures to improve safety for motorists, pedestrians and cyclists. It has become a tool to combat speeding and other unsafe behaviors of drivers in the neighborhoods. It aims to encourage safer, more responsible driving and potentially reduce traffic flow. Strategies for traffic calming include narrowed roads and speed humps.

#### **CLASSIFICATION OF TRAFFIC CALMING TECHNIQUES:**



#### 1. Active Measures:

#### > Lane Narrowing

It can reduce the speed of cars but its effect is minimal for two wheelers. Also, in the case of bicycle lanes, there are more chances of the lane being encroached upon by the motorized vehicle due to a constricted carriageway. As a suggestion, narrowing should be indicated using lane marking instead of geometric intervention.







#### > Speed Breakers/ Humps

Speed breakers are commonly used to reduce speeds. However, the design and type of the speed breaker is critical. Speed breakers reduce the speed and result in an efficient traffic flow. The advantage of speed breakers is that they can be easily placed at identified locations. Humps as a speed reducing device work on the basis of the slight inconvenience in the form of a jerk and