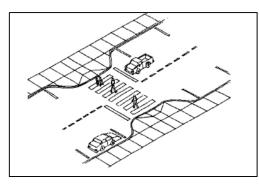

g uses physical design and other measures to improve safety for motorists, pedestrians and cyclists. It has become a tool to combat speeding and other unsafe behaviors of drivers in the neighborhoods. It aims to encourage safer, more responsible driving and potentially reduce traffic flow. Strategies for traffic calming include narrowed roads and speed humps.

#### **CLASSIFICATION OF TRAFFIC CALMING TECHNIQUES:**



#### 1. Active Measures:

#### > Lane Narrowing

It can reduce the speed of cars but its effect is minimal for two wheelers. Also, in the case of bicycle lanes, there are more chances of the lane being encroached upon by the motorized vehicle due to a constricted carriageway. As a suggestion, narrowing should be indicated using lane marking instead of geometric intervention.







#### > Speed Breakers/ Humps

Speed breakers are commonly used to reduce speeds. However, the design and type of the speed breaker is critical. Speed breakers reduce the speed and result in an efficient traffic flow. The advantage of speed breakers is that they can be easily placed at identified locations. Humps as a speed reducing device work on the basis of the slight inconvenience in the form of a jerk and vertical acceleration, caused to the driver.





#### > Speed Tables, Raised Crossings, Raised Intersections

These are effective methods to bring all users to a common speed limit without affecting the cyclists too much. They can be mainly used on nodes/junctions between access and arterial or access and distributor where the intervention does not affect the movement of throug